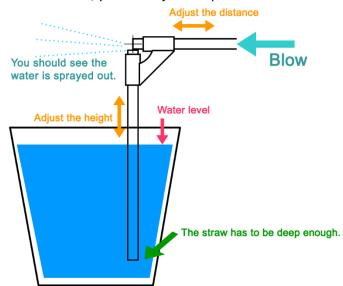

## Instructions:

1. Insert the straws into the two holes to make a spray.

- 2. Fill the cup with water.
- 3. Put one end of the straw into the water.
- 4. Hold the spray's body.
- 5. Blow air to the other end of the spray.
- 6. If the spray does not come out, you can adjust the position of the straws.

| Questions:                                                              |
|-------------------------------------------------------------------------|
| 1. Does the water level change when you are blowing air into the straw? |
|                                                                         |
|                                                                         |
|                                                                         |
|                                                                         |
|                                                                         |
|                                                                         |
| 2 M/bat will you do with this thing?                                    |
| 2. What will you do with this thing?                                    |
|                                                                         |
|                                                                         |
|                                                                         |
|                                                                         |
|                                                                         |
|                                                                         |
| 3. Can you explain why the water is coming when you are blowing?        |
|                                                                         |
|                                                                         |
|                                                                         |
|                                                                         |
|                                                                         |
|                                                                         |