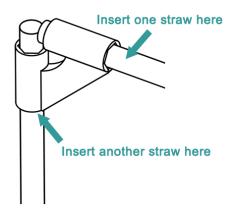

## Instructions:

1. Insert the straws into the two holes to make a spray.

- 2. Fill the cup with water.
- 3. Put one end of the straw into the water.
- 4. Hold the spray's body.
- 5. Blow air to the other end of the spray.
- 6. If the spray does not come out, you can adjust the position of the straws.