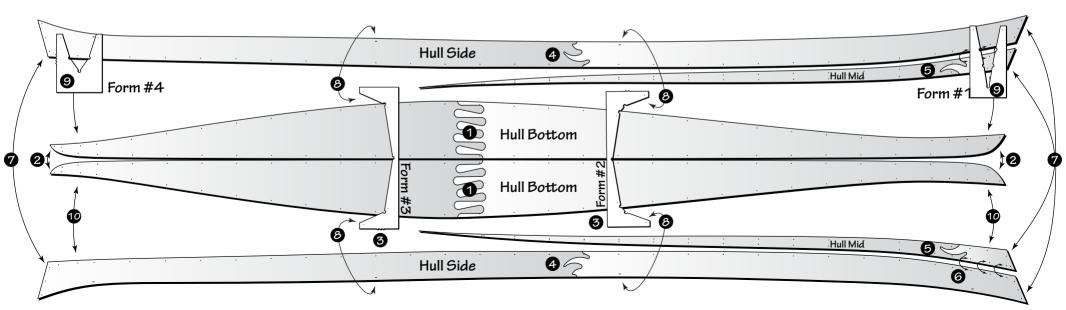

## Petrel Play: Assembling the Hull

- 1 Assemble hull bottom panels. 1 joint on each.
- 2 Stitch the keel along the straighter edge from end to end.
- 3 Stitch in forms #2 and #3 to the outer edge of the bottom panels and open the panels.

- 4 Assemble Hull Side Panels. 1 Joint on each side.
- **5** Assemble Hull Mid Panels, 1 Joint on each side.
- 6 Stitch the Mull Mid Panels to the Hull Side Panels at the bow.
- **7** Stitch together the stems at each end.

- 8 Drop the sides into the forms.
- Add forms #1 and #4. Stitch all forms in at top edge.
- 10 Stitch the long seams.
- \* Spot weld, fillet and fiberglass the interior.