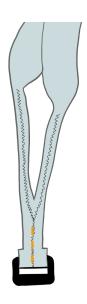

# Inside

| Velcro                      | A,B,C |
|-----------------------------|-------|
| Leather                     | D     |
| Polyester<br>strap          | E     |
| 3D polyester<br>mesh fabric | F     |
| Plastic clips               | G     |
| Seat belt                   | н     |