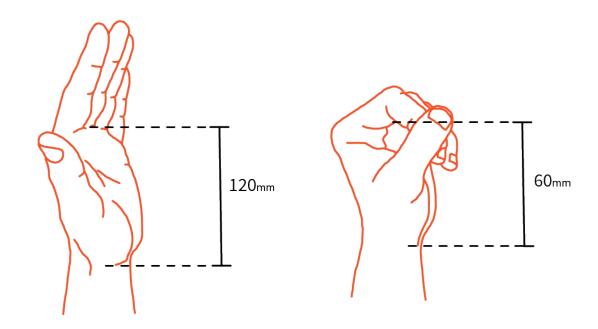

| Size      | QTY |
| Seat belt                   | 50*160 mm | 1   |
| Polyester strap             | 540*20 mm | 1   |
| Velcro Female               | 20*260 mm | 1   |
| Velcro Male                 | 20*180 mm | 1   |
| leather                     | 25*40 mm  | 2   |
| 3D polyester mesh<br>fabric | 50*160 mm | 1   |
| Polyester sewing<br>thread  | Roll      | 1   |
| Plastic clips               | 20*25 mm  | 2   |

# Outside



# Inside



| Velcro                      | A,B,C |
|-----------------------------|-------|
| Leather                     | D     |
| Polyester<br>strap          | E     |
| 3D polyester<br>mesh fabric | F     |
| Plastic clips               | G     |
| Seat belt                   | н     |



Ofir's Left hand
Palm range of motion - 120mm TO 60mm





# sewing

Cutting and

preparation for

Seat belt + Plastic buckle + 3D polyester mesh fabric





Sew the strips on top of each other In the center of the strip at an angle of 30 degrees.



Turn the strap back on.
Fold the strip to the center according to
The yellow markings.
Hold with pins in the marked places.



After folding sew the strips In the center.



Sew the velcro strap through the plastic clips.



Sew both of the fabric strips in center of the wrist strap.
Place the strap with the plastic buckle so the seam will be located exactly at the edge of the strap.



Step 7 Sew the third strip in the remaining space

Step 8 Sew the 3D polyester mesh fabric on the palm strap

Sew the 2 strips into one strip through the plastic buckle and then sew a vertical seam.





sew the ed