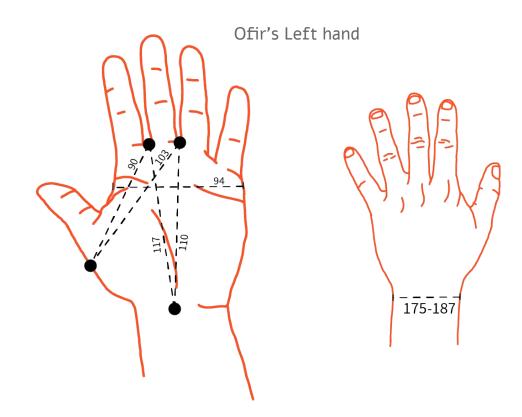

### About

Ofir rides on a Hand-bike and needs support for his left hand while riding. This brace has been fit specifically to the dimensions of his left hand. The brace can be adjusted to fit any shape or size hand. All of the measurements in the manual are in millimeters.

Ofir's Left hand
Palm range of motion - 120mm TO 60mm