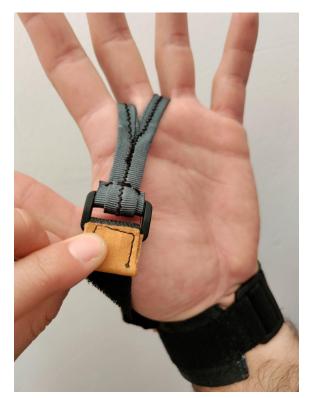

Step 7 Sew the third strip in the remaining space

Step 8 Sew the 3D polyester mesh fabric on the palm strap

Sew the 2 strips into one strip through the plastic buckle and then sew a vertical seam.

sew the edges of the strap by using leather in order to form "block" shape around the strap edges – meant to prevent the strap from getting out of the buckle. Before sewing, make sure that the strap is threaded inside the buckle.