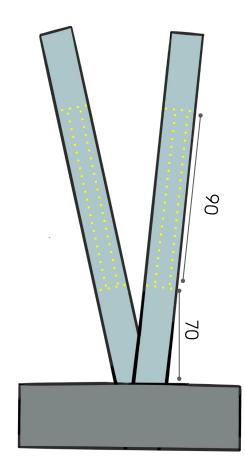

# sewing

Cutting and

preparation for

Seat belt + Plastic buckle + 3D polyester mesh fabric

Sew the strips on top of each other In the center of the strip at an angle of 30 degrees.

Turn the strap back on.
Fold the strip to the center according to
The yellow markings.
Hold with pins in the marked places.

After folding sew the strips In the center.

Sew the velcro strap through the plastic clips.

Sew both of the fabric strips in center of the wrist strap.
Place the strap with the plastic buckle so the seam will be located exactly at the edge of the strap.