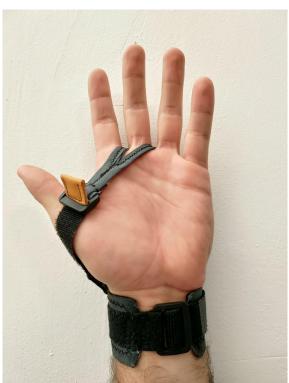

### About

Ofir rides on a Hand-bike and needs support for his left hand while riding. This brace has been fit specifically to the dimensions of his left hand. The brace can be adjusted to fit any shape or size hand. All of the measurements in the manual are in millimeters.

Ofir's Left hand
Palm range of motion - 120mm TO 60mm