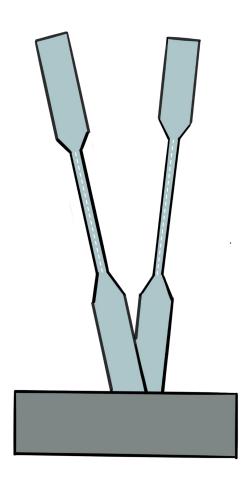

### About

Ofir rides on a Hand-bike and needs support for his left hand while riding. This brace has been fit specifically to the dimensions of his left hand. The brace can be adjusted to fit any shape or size hand. All of the measurements in the manual are in millimeters.

Ofir's Left hand
Palm range of motion - 120mm TO 60mm