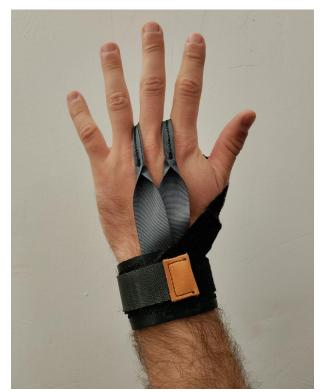

### About

Ofir rides on a Hand-bike and needs support for his left hand while riding. This brace has been fit specifically to the dimensions of his left hand. The brace can be adjusted to fit any shape or size hand. All of the measurements in the manual are in millimeters.

Ofir's Left hand
Palm range of motion - 120mm TO 60mm