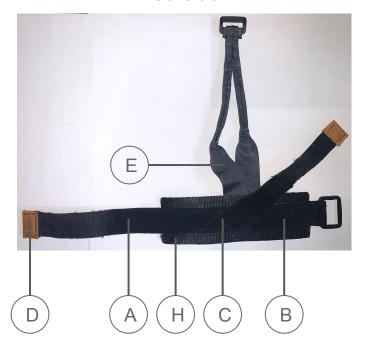

# Outside

# Inside

| Velcro                      | A,B,C |
|-----------------------------|-------|
| Leather                     | D     |
| Polyester<br>strap          | E     |
| 3D polyester<br>mesh fabric | F     |
| Plastic clips               | G     |
| Seat belt                   | н     |