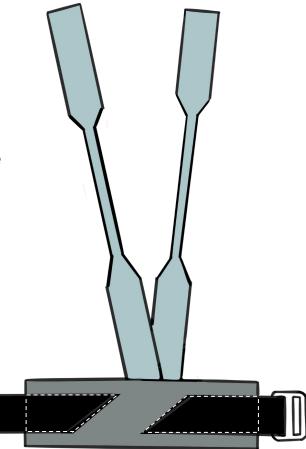

# Outside

# Inside

| Velcro                      | A,B,C |
|-----------------------------|-------|
| Leather                     | D     |
| Polyester<br>strap          | E     |
| 3D polyester<br>mesh fabric | F     |
| Plastic clips               | G     |
| Seat belt                   | н     |