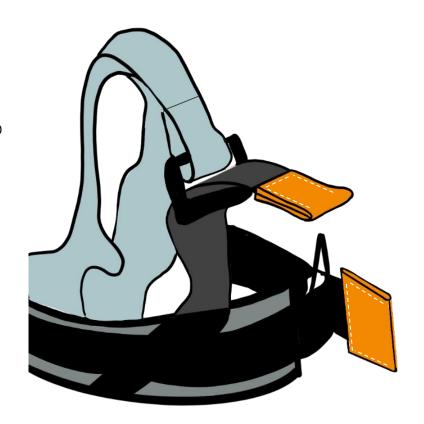

# Outside

# Inside

| Velcro                      | A,B,C |
|-----------------------------|-------|
| Leather                     | D     |
| Polyester<br>strap          | E     |
| 3D polyester<br>mesh fabric | F     |
| Plastic clips               | G     |
| Seat belt                   | н     |