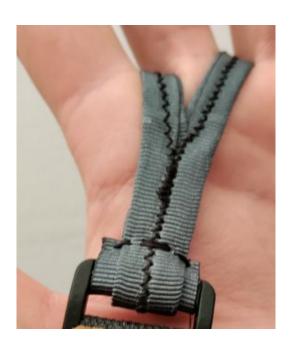

# sewing

Cutting and

preparation for

Seat belt + Plastic buckle + 3D polyester mesh fabric

Sew the strips on top of each other In the center of the strip at an angle of 30 degrees.

Turn the strap back on.
Fold the strip to the center according to
The yellow markings.
Hold with pins in the marked places.

After folding sew the strips In the center.

Sew the velcro strap through the plastic clips.

Sew both of the fabric strips in center of the wrist strap.
Place the strap with the plastic buckle so the seam will be located exactly at the edge of the strap.