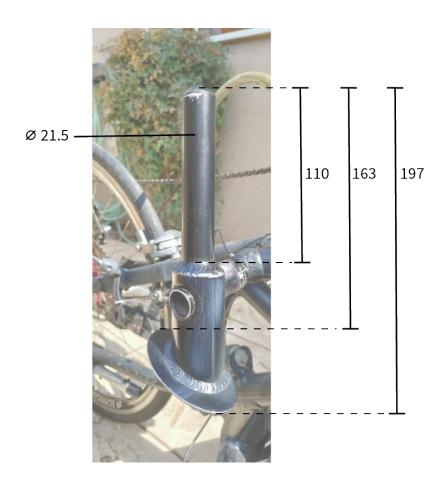

### About

Ofir rides on a Hand-bike and needs support for his left hand while riding. This brace has been fit specifically to the dimensions of his left hand. The brace can be adjusted to fit any shape or size hand. All of the measurements in the manual are in millimeters.

Ofir's Left hand
Palm range of motion - 120mm TO 60mm