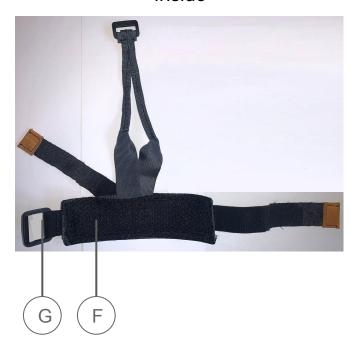

# Inside

| Velcro                      | A,B,C |
|-----------------------------|-------|
| Leather                     | D     |
| Polyester<br>strap          | E     |
| 3D polyester<br>mesh fabric | F     |
| Plastic clips               | G     |
| Seat belt                   | н     |