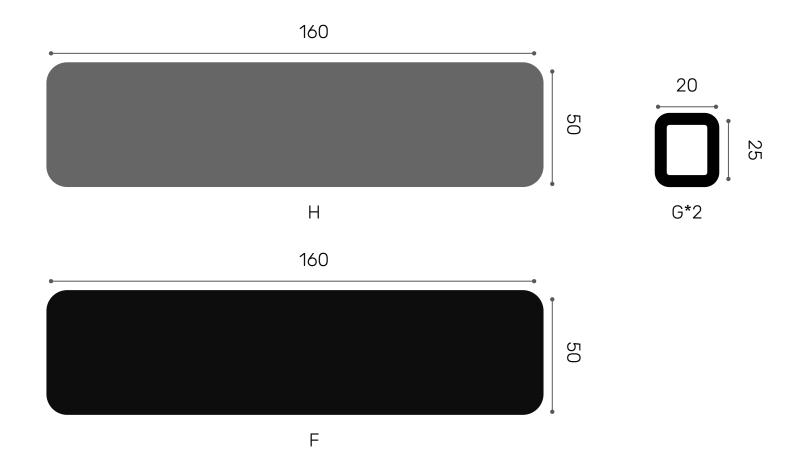

The strap, clip, and thread are all standard materials that can be found universally.

| B.O.M                       |           |     |
|-----------------------------|-----------|-----|
| Description                 | Size      | QTY |
| Seat belt                   | 50*160 mm | 1   |
| Polyester strap             | 540*20 mm | 1   |
| Velcro Female               | 20*260 mm | 1   |
| Velcro Male                 | 20*180 mm | 1   |
| leather                     | 25*40 mm  | 2   |
| 3D polyester mesh<br>fabric | 50*160 mm | 1   |
| Polyester sewing<br>thread  | Roll      | 1   |
| Plastic clips               | 20*25 mm  | 2   |

# Inside

| Velcro                      | A,B,C |
|-----------------------------|-------|
| Leather                     | D     |
| Polyester<br>strap          | E     |
| 3D polyester<br>mesh fabric | F     |
| Plastic clips               | G     |
| Seat belt                   | н     |