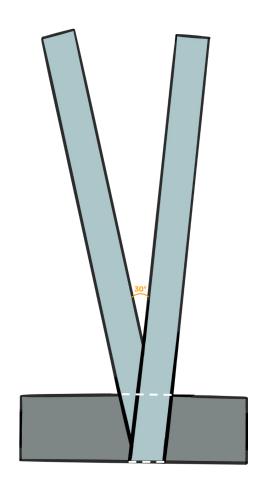

# sewing

Cutting and

preparation for

Seat belt + Plastic buckle + 3D polyester mesh fabric

Sew the strips on top of each other In the center of the strip at an angle of 30 degrees.

Turn the strap back on.
Fold the strip to the center according to
The yellow markings.
Hold with pins in the marked places.